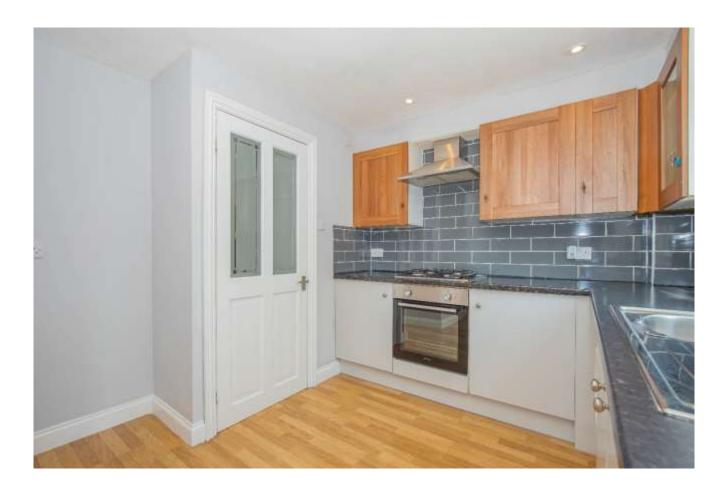

# KITCHEN/DINER 18' 7" x 7' 5" (5.67m x 2.26m)

A generous selection of contrasting wall & base units with work surface cover, integrated appliances to include electric oven and four ring gas hob with extractor hood over. Space & plumbing for washing machine, space for tall fridge freezer, tiled splash backs, sink basin with mixer tap & drainer to side, uPVC double glazed window to rear aspect, uPVC double glazed 'French' doors leading to rear garden, spotlighting, radiator.