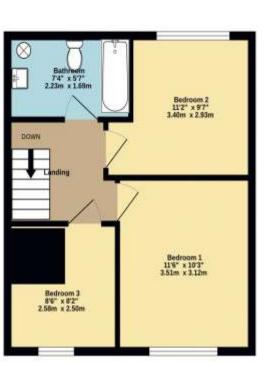

#### LANDING

Doors to rooms, stairs leading to ground floor, loft hatch.

BEDROOM 1 11' 6" x 10' 3" (3.51m x 3.12m) uPVC double glazed window to front aspect, radiator.

BEDROOM 2 11' 2" x 9' 7" (3.40m x 2.93m) uPVC double glazed window to rear aspect, radiator.

#### BEDROOM 3

uPVC double glazed window to front aspect, radiator,

# BATHROOM 7' 4" x 5' 7" (2.23m x 1.69m)

A white three piece suite comprising low level WC, pedestal wash hand basin with hot & cold taps, and panelled bath tub with hot & cold taps, and mains shower fixture over, glass shower screen, spotlighting, tiled splash backs, radiator, extractor fan, uPVC double glazed window with privacy glass to rear aspect, combination boiler housed in storage unit.