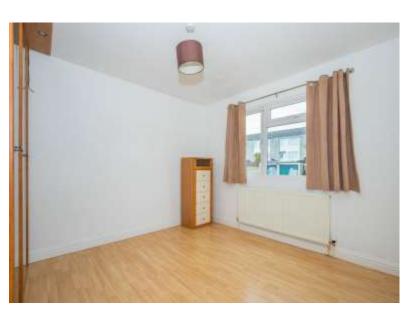

#### LANDING

Doors to rooms, stairs leading to ground floor, loft hatch.

BEDROOM 1 11' 6" x 10' 3" (3.51m x 3.12m) uPVC double glazed window to front aspect, radiator.

BEDROOM 2 11' 2" x 9' 7" (3.40m x 2.93m) uPVC double glazed window to rear aspect, radiator.

#### BEDROOM 3

uPVC double glazed window to front aspect, radiator,