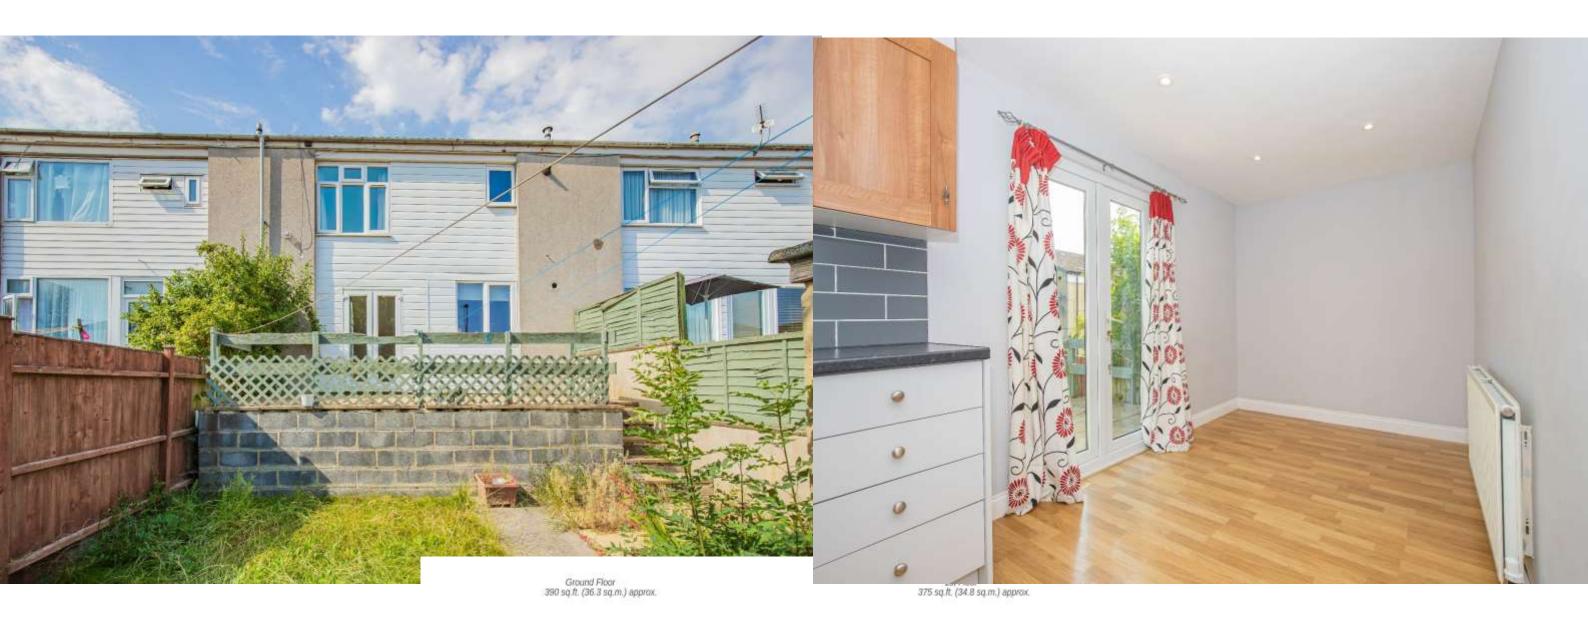

# **REAR GARDEN**

A south facing rear garden, arranged over two levels, enclosed with boundary fencing & gated rear access. Upper level offers generous patio area, perfect for entertaining, with steps leading to lower area laid to lawn. Stone build shed with uPVC door to side access, offering ideal storage space.

# KITCHEN/DINER 18' 7" x 7' 5" (5.67m x 2.26m)

A generous selection of contrasting wall & base units with work surface cover, integrated appliances to include electric oven and four ring gas hob with extractor hood over. Space & plumbing for washing machine, space for tall fridge freezer, tiled splash backs, sink basin with mixer tap & drainer to side, uPVC double glazed window to rear aspect, uPVC double glazed 'French' doors leading to rear garden, spotlighting, radiator.