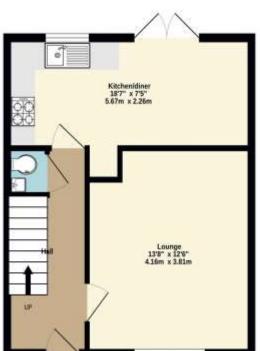

# HALL

uPVC double glazed door to front aspect, doors to rooms, stairs leading to first floor, radiator, 'Hive' thermostat, consumer unit, electric meter.

LOUNGE 13' 8" x 12' 6" (4.16m x 3.81m) uPVC double glazed window to front aspect, radiator.

# KITCHEN/DINER 18' 7" x 7' 5" (5.67m x 2.26m)

A generous selection of contrasting wall & base units with work surface cover, integrated appliances to include electric oven and four ring gas hob with extractor hood over. Space & plumbing for washing machine, space for tall fridge freezer, tiled splash backs, sink basin with mixer tap & drainer to side, uPVC double glazed window to rear aspect, uPVC double glazed 'French' doors leading to rear garden, spotlighting, radiator.