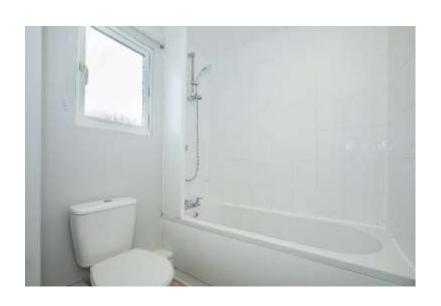

# BATHROOM 7' 4" x 5' 7" (2.23m x 1.69m)

A white three piece suite comprising low level WC, pedestal wash hand basin with hot & cold taps, and panelled bath tub with hot & cold taps, and mains shower fixture over, glass shower screen, spotlighting, tiled splash backs, radiator, extractor fan, uPVC double glazed window with privacy glass to rear aspect, combination boiler housed in storage unit.