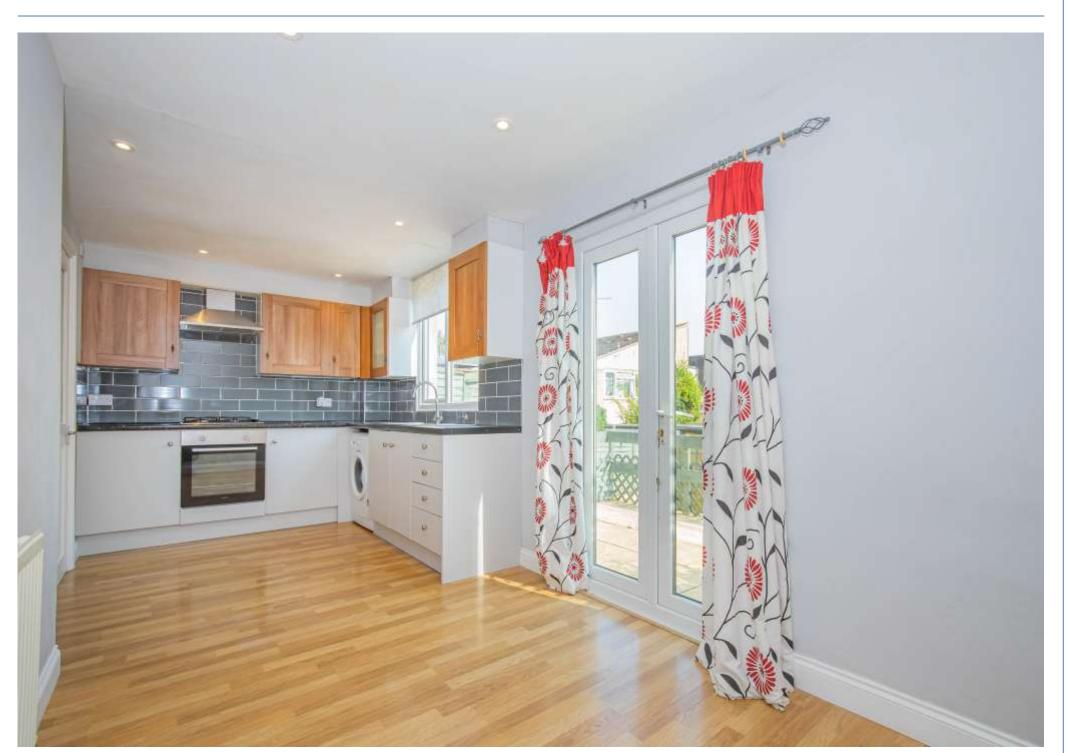

# KITCHEN/DINER 18' 7" x 7' 5" (5.67m x 2.26m)

A generous selection of contrasting wall & base units with work surface cover, integrated appliances to include electric oven and four ring gas hob with extractor hood over. Space & plumbing for washing machine, space for tall fridge freezer, tiled splash backs, sink basin with mixer tap & drainer to side, uPVC double glazed window to rear aspect, uPVC double glazed 'French' doors leading to rear garden, spotlighting, radiator.