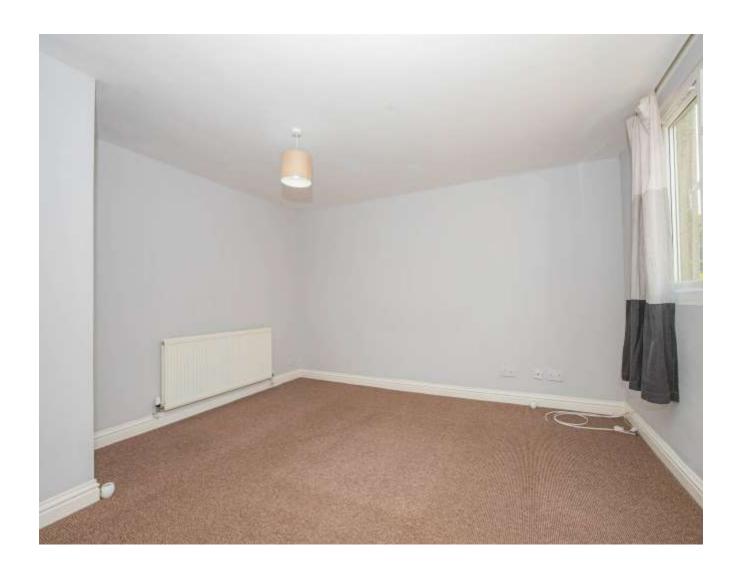

# HALL

uPVC double glazed door to front aspect, doors to rooms, stairs leading to first floor, radiator, 'Hive' thermostat, consumer unit, electric meter.

LOUNGE 13' 8" x 12' 6" (4.16m x 3.81m) uPVC double glazed window to front aspect, radiator.