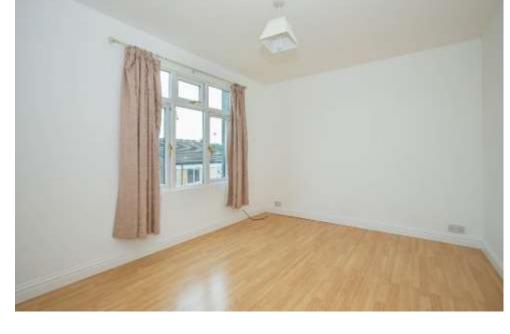

#### LANDING

Doors to rooms, stairs leading to ground floor, loft hatch.

BEDROOM 1 11' 6" x 10' 3" (3.51m x 3.12m) uPVC double glazed window to front aspect, radiator.

BEDROOM 2 11' 2" x 9' 7" (3.40m x 2.93m) uPVC double glazed window to rear aspect, radiator.

#### BEDROOM 3

uPVC double glazed window to front aspect, radiator,